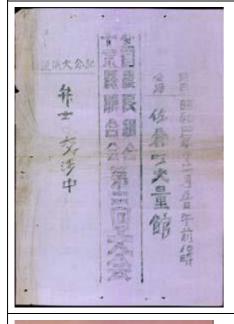

# Posters and Stickers of Farmers' Movements (4)

The second meeting of the Chiba prefectural chapter of the ZNK (National Farmers' Union). Date: December 5, 1929. Place: Tairyokan, Town of Sakura. Speakers: TBD

1929.12.05

28x40cm

The third meeting of the Chiba prefectural chapter of the ZNK (National Farmers' Union). Date: November 25, 1930. 10am. Place Tazurutei, Town of Narita. Every last farmer, come to the meeting! Even with a good or full harvest, farmers can't eat! Lower sharecropping fees! Tax the capitalists and landlords! Give land to hardworking farmers!