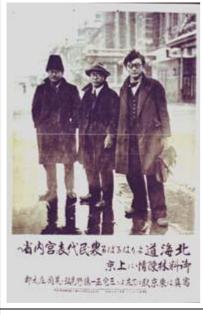

1930.04.09

13x27cm

Farmers' representatives, from Hokkaido all the way to the Imperial Household Ministry. Going to Tokyo to report on the situation on imperial forests. Pictured from left, Miyake Seiichi, Tono Mitsuhiro, and Araoka Shotaro, at Tokyo Station.

1931.02.11

26x39cm

Chubu Farmers' Union and National Farmers' Union were amalgamated! All farmers, come to the amalgamation meeting at Gifu City Public Hall!

1931.03.03.

55x79cm

Help Farmers who are about to be starved or frozen to death in areas affected by the famine in Tohoku and Hokkaido! The General Headquarters of National Farmers' Union