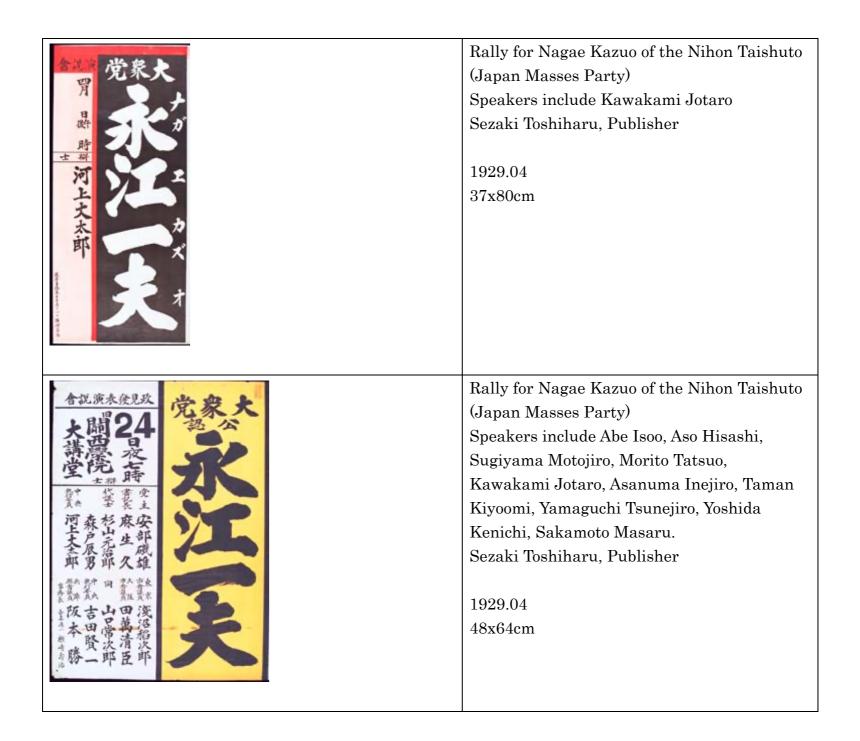

| The Nihon Taishuto (Japan Masses' Party)                                                                                                                                                                                                                                                                                                                                                                                                                                                                                                                                                                                                                                                                                                                                                                                                                                                                                                                                                                                                                                                                                                                                                                                                                                                                                                                                                                                                                                                                                                                                                                                                                                                                                                                                                                                                                                              |                                                                                                                                                                                                                                                                                                                    |
|---------------------------------------------------------------------------------------------------------------------------------------------------------------------------------------------------------------------------------------------------------------------------------------------------------------------------------------------------------------------------------------------------------------------------------------------------------------------------------------------------------------------------------------------------------------------------------------------------------------------------------------------------------------------------------------------------------------------------------------------------------------------------------------------------------------------------------------------------------------------------------------------------------------------------------------------------------------------------------------------------------------------------------------------------------------------------------------------------------------------------------------------------------------------------------------------------------------------------------------------------------------------------------------------------------------------------------------------------------------------------------------------------------------------------------------------------------------------------------------------------------------------------------------------------------------------------------------------------------------------------------------------------------------------------------------------------------------------------------------------------------------------------------------------------------------------------------------------------------------------------------------|--------------------------------------------------------------------------------------------------------------------------------------------------------------------------------------------------------------------------------------------------------------------------------------------------------------------|
|                                                                                                                                                                                                                                                                                                                                                                                                                                                                                                                                                                                                                                                                                                                                                                                                                                                                                                                                                                                                                                                                                                                                                                                                                                                                                                                                                                                                                                                                                                                                                                                                                                                                                                                                                                                                                                                                                       | Kojima Toshio, Nihon Taishuto (Japan<br>Masses Party) candidate for House of<br>Representatives, speaks. Other speakers at<br>the rally: Tsunoda Tosaburo, Muramoto<br>Kenji, Sekido Shigezo, Kawaguchi Asajiro,<br>Ichinohe Hyozo, Shibata Yoshio, Hayashi<br>Chozaburo, Nishimura Kikujiro<br>1930.02<br>61x89cm |
| 「「「「「「「」」」<br>「「「」」」<br>「」」」<br>「」」」<br>「」」」<br>「」」」<br>「」」」<br>「」」」<br>「」」」<br>「」」」<br>「」」」<br>「」」」<br>「」」」<br>「」」」<br>「」」」<br>「」」」<br>「」」」<br>「」」」<br>「」」」<br>「」」」<br>「」」」<br>「」」」<br>「」」」<br>「」」」<br>「」」」<br>「」」」<br>「」」」<br>「」」」<br>「」」」<br>「」」」<br>「」」」<br>「」」」<br>「」」」<br>「」」」<br>「」」」<br>「」」」<br>「」」」<br>「」」」<br>「」」」<br>「」」」<br>「」」」<br>「」」」<br>「」」」<br>「」」」<br>「」」」<br>「」」」<br>「」」」<br>「」」」<br>「」」」<br>「」」」<br>「」」」<br>「」」」<br>「」」」<br>「」」」<br>「」」」<br>「」」」<br>「」」」<br>「」」」<br>「」」」<br>「」」」<br>「」」」<br>「」」」<br>「」」」<br>「」」」<br>「」」」<br>「」」」<br>「」」」<br>「」」」<br>「」」」<br>「」」」<br>「」」」<br>「」」」<br>「」」」<br>「」」」<br>「」」」<br>「」」」<br>「」」」<br>「」」」<br>「」」」<br>「」」」<br>「」」」<br>「」」」<br>「」」」<br>「」」」<br>「」」」<br>「」」」<br>「」」」<br>「」」」<br>「」」」<br>「」」」<br>「」」」<br>「」」」<br>「」」」<br>「」」」<br>「」」」<br>「」」」<br>「」」」<br>「」」」<br>「」」」<br>「」」」<br>「」」」<br>「」」」<br>「」」」<br>「」」」<br>「」」」<br>「」」」<br>「」」」<br>「」」」<br>「」」」<br>「」」」<br>「」」」<br>「」」」<br>「」」」<br>「」」」<br>「」」」<br>「」」」<br>「」」」<br>「」」」<br>「」」」<br>「」」」<br>「」」」<br>「」」」<br>「」」」<br>「」」」<br>「」」」<br>「」」」<br>「」」」<br>「」」」<br>「」」」<br>「」」」<br>「」」」<br>「」」」<br>「」」」<br>「」」<br>「」」」<br>「」」」<br>「」」<br>「」」」<br>「」」」<br>「」」」<br>「」」」<br>「」」」<br>「」」」<br>「」」」<br>「」」」<br>「」」」<br>「」」」<br>「」」」<br>「」」」<br>「」」」<br>「」」」<br>「」」」<br>「」」」<br>「」」」<br>「」」」<br>「」」」<br>「」」」<br>「」」」<br>「」」」<br>「」」」<br>「」」」<br>「」」」<br>「」」」<br>「」」」<br>「」」」<br>「」」」<br>「」」」<br>「」」」<br>「」」」<br>「」」」<br>「」」」<br>「」」」<br>「」」」<br>「」」」<br>「」」」<br>「」」」<br>「」」」<br>「」」」<br>「」」」<br>「」」」<br>「」」」<br>「」」」<br>「」」」<br>「」」」<br>「」」」<br>「」」<br>「」」」<br>「」」」<br>「」」」<br>「」」」<br>「」」」<br>「」」<br>「」」<br>「」」<br>「」」<br>「」」<br>「」」<br>「」」<br>「」」<br>「」」<br>「」」<br>「」」<br>「」」<br>「」」<br>「」」<br>「」」<br>「」」<br>「」」<br>「」」<br>「」」<br>「」」<br>「」」<br>「」」<br>「」」<br>「」」<br>「」」<br>「」」<br>「」」<br>「」」<br>「」」<br>「」」<br>「」」<br>「」」<br>「」」<br>「」」<br>「」」<br>「」」<br>「」」<br>「」」<br>「」」<br>「」<br>「 | Aki Sakan Rally: "Hamaguchi, Lackey of the<br>Rich, or Aki, Friend of the Working Man?"<br>"A Broken Bridge (Kobashi), a Muddied<br>Stream (Ogawa)."<br>Irimajiri Yoshiyasu, Publisher<br>1930.02 ?<br>55x79cm                                                                                                     |
| 秋公治家大<br>土年 大海子<br>村福本<br>大都子<br>大海子<br>大海子<br>大海子<br>大海子<br>大海子<br>大海子<br>大海子<br>大海子<br>大海子<br>大海                                                                                                                                                                                                                                                                                                                                                                                                                                                                                                                                                                                                                                                                                                                                                                                                                                                                                                                                                                                                                                                                                                                                                                                                                                                                                                                                                                                                                                                                                                                                                                                                                                                                                                                                                                                    | Election Rally for Onuki Daihachi, Nihon<br>Taishuto (Japan Masses' Party) candidate<br>Speakers include Suwa Yoshie, Onuki Toshio<br>1931.09.20<br>56x78cm                                                                                                                                                        |